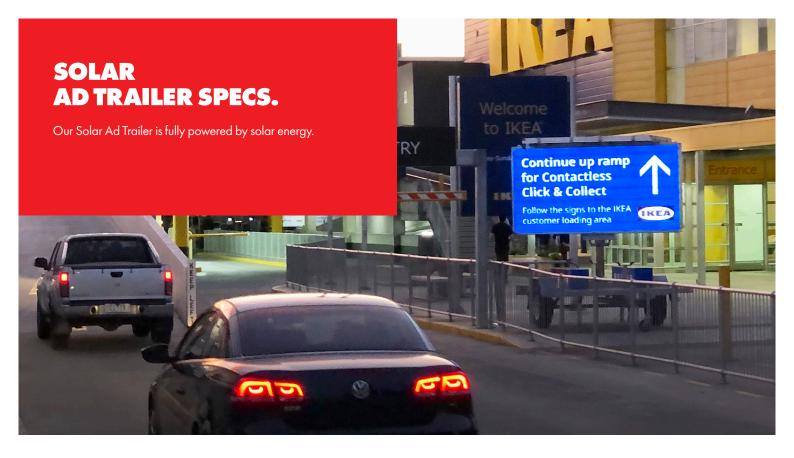

#### **OVERALL DIMENSIONS / WEIGHT**

- 4.5 m (Length) 2.05 m (Width) 2.5 m (Height) 1,000 kgs (Weight)
- 1.8 m (Max raised screen ground clearance) 3.4 m (Max raised height)

W 2.56 x H 1.28m

Send files under 4MB via email. Use a sharing service like Hightail, Dropbox or Google Drive for larger files. Send artwork to **artwork@runningboards.com.au** 